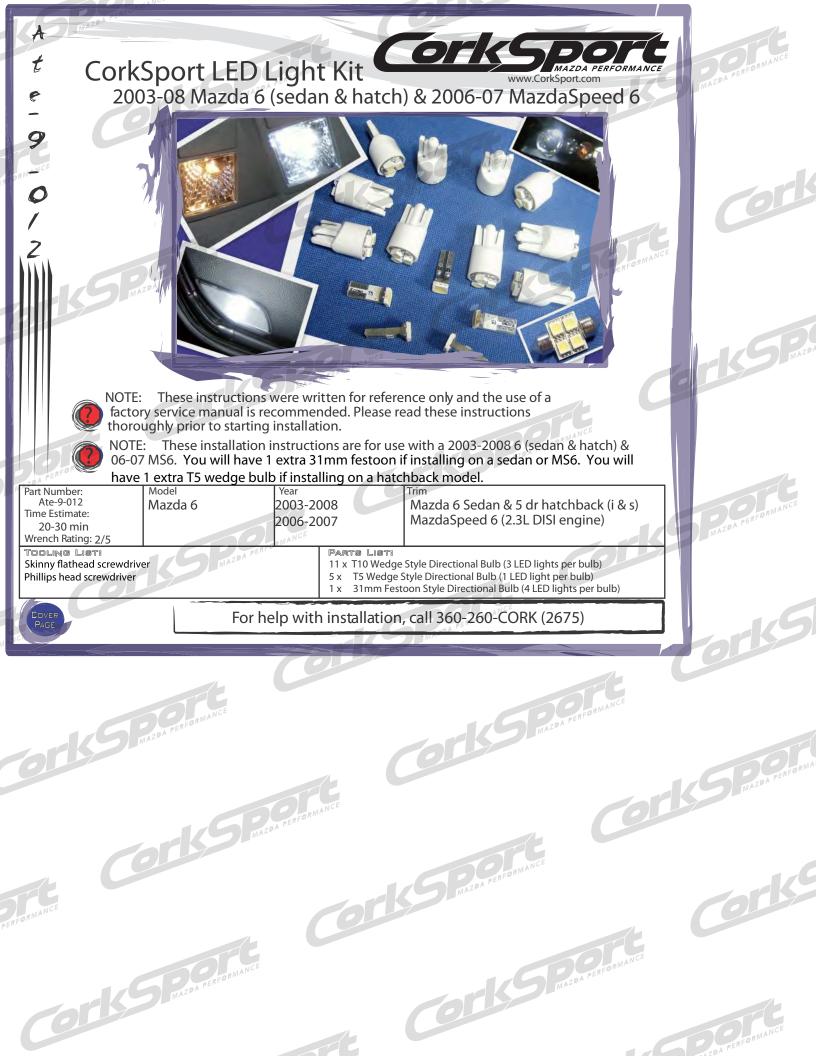

Installation Instructions: Corksport LED Light Kit for 2003-08 Mazda 6 & 06-07 MS6 1. Installing the Interior Corksport LED Lights - Continued SEDAN VERSION ONLY (Note: you will have one extra 31mm festoon LED bulb) 1h) Remove the tunk light housing & remove the stock bulb. Replace with one (1) T10 wedge LED bulb. Reinstall housing. HATCHBACK VERSION ONLY (Note: you will have one extra T10 wedge LED bulb) 1h) Remove the hatch light housing & remove the stock bulb. Replace with one (1) T10 wedge LED bulb. Reinstall housing. 2. Installing the Exterior Corksport LED Lights 2a) Remove the clear license plate light covers (2). Remove the stock bulbs and replace with two (2) T10 LED bulbs. Note: Clips can break easily, so use caution when removing. 2b) Remove headlight bulb access panels (driver and passenger sides). 2c) Pull out the parking/daytime running lights located in the highbeam housing (the bulb and plug are press-fit in place). Replace the stock bulbs (2) with two (2) T10 LED wedge bulbs. Reinstall bulbs and replace covers. 2d) Enjoy

## Installation Instructions: Corksport LED Light Kit for 2003-08 Mazda 6 & 06-07 MS6 Installing the Exterior CorkSport LED Lights A) Remove both (2) license plate lights by using a flat head screwdriver to unclip the housing (shown in Figure 7). Remove the stock bulbs and replace with two (2) T10 wedge LED lights. Reinstall clear housing by pressing it back into the clips. B) Remove the headlight bulb access panel by pushing down on the top tab (red circle in Figure 8A) and pulling back the panel. The panel can then be removed from the vehicle. C) Pull out the parking/daytime running lights located in the high-beam housing shown in Figure 8B (they are held in only by a rubber grommet). Replace stock bulbs with two (2) T10 wedge LED lights (shown in Figure 8C). Reinsert bulb into headlight assembly and replace Figure 8A access panel. Figure 8B D) Enjoy! Figure 8C For help with installation, call 360-260-CORK (2675)