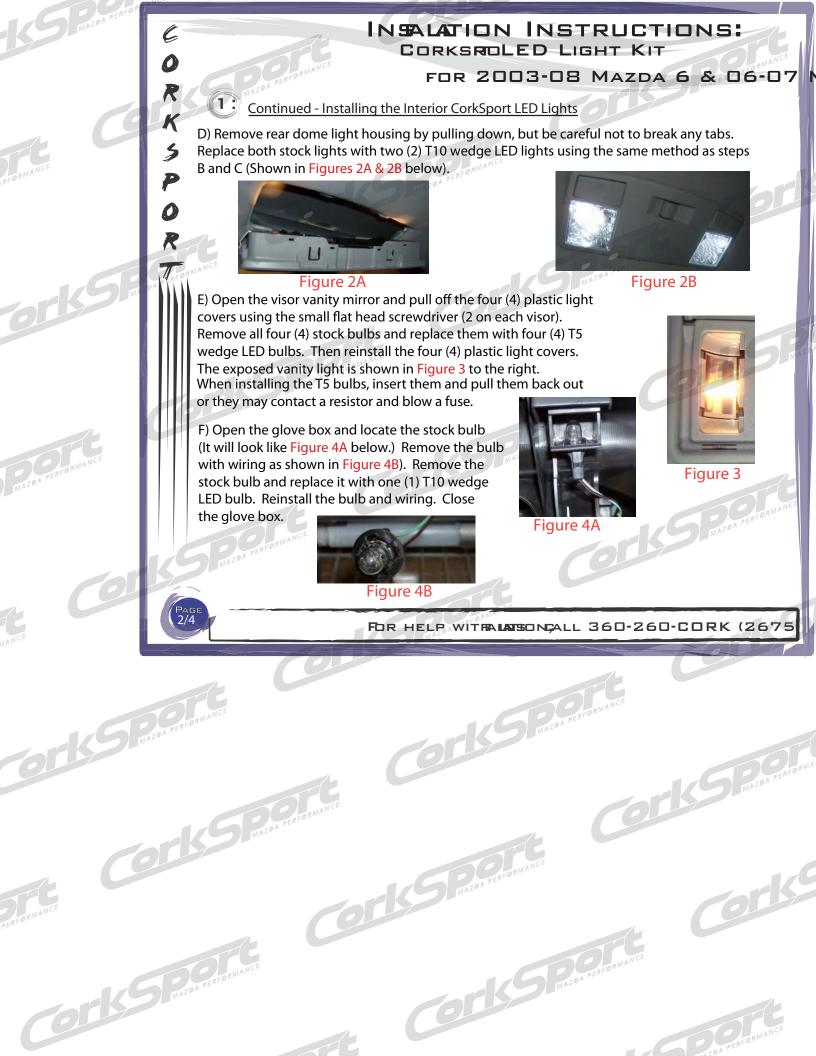

Installation Instructions: Corksport LED Light Kit for 2003-08 Mazda 6 & 06-07 MS6 1. Installing the Interior Corksport LED Lights - Continued SEDAN VERSION ONLY (Note: you will have one extra 31mm festoon LED bulb) 1h) Remove the tunk light housing & remove the stock bulb. Replace with one (1) T10 wedge LED bulb. Reinstall housing. HATCHBACK VERSION ONLY (Note: you will have one extra T10 wedge LED bulb) 1h) Remove the hatch light housing & remove the stock bulb. Replace with one (1) T10 wedge LED bulb. Reinstall housing. 2. Installing the Exterior Corksport LED Lights 2a) Remove the clear license plate light covers (2). Remove the stock bulbs and replace with two (2) T10 LED bulbs. Note: Clips can break easily, so use caution when removing. 2b) Remove headlight bulb access panels (driver and passenger sides). 2c) Pull out the parking/daytime running lights located in the highbeam housing (the bulb and plug are press-fit in place). Replace the stock bulbs (2) with two (2) T10 LED wedge bulbs. Reinstall bulbs and replace covers. 2d) Enjoy

## Installation Instructions: Corksport LED Light Kit for 2003-08 Mazda 6 & 06-07 MS6 Installing the Exterior CorkSport LED Lights A) Remove both (2) license plate lights by using a flat head screwdriver to unclip the housing (shown in Figure 7). Remove the stock bulbs and replace with two (2) T10 wedge LED lights. Reinstall clear housing by pressing it back into the clips. B) Remove the headlight bulb access panel by pushing down on the top tab (red circle in Figure 8A) and pulling back the panel. The panel can then be removed from the vehicle. C) Pull out the parking/daytime running lights located in the high-beam housing shown in Figure 8B (they are held in only by a rubber grommet). Replace stock bulbs with two (2) T10 wedge LED lights (shown in Figure 8C). Reinsert bulb into headlight assembly and replace Figure 8A access panel. Figure 8B D) Enjoy! Figure 8C For help with installation, call 360-260-CORK (2675)