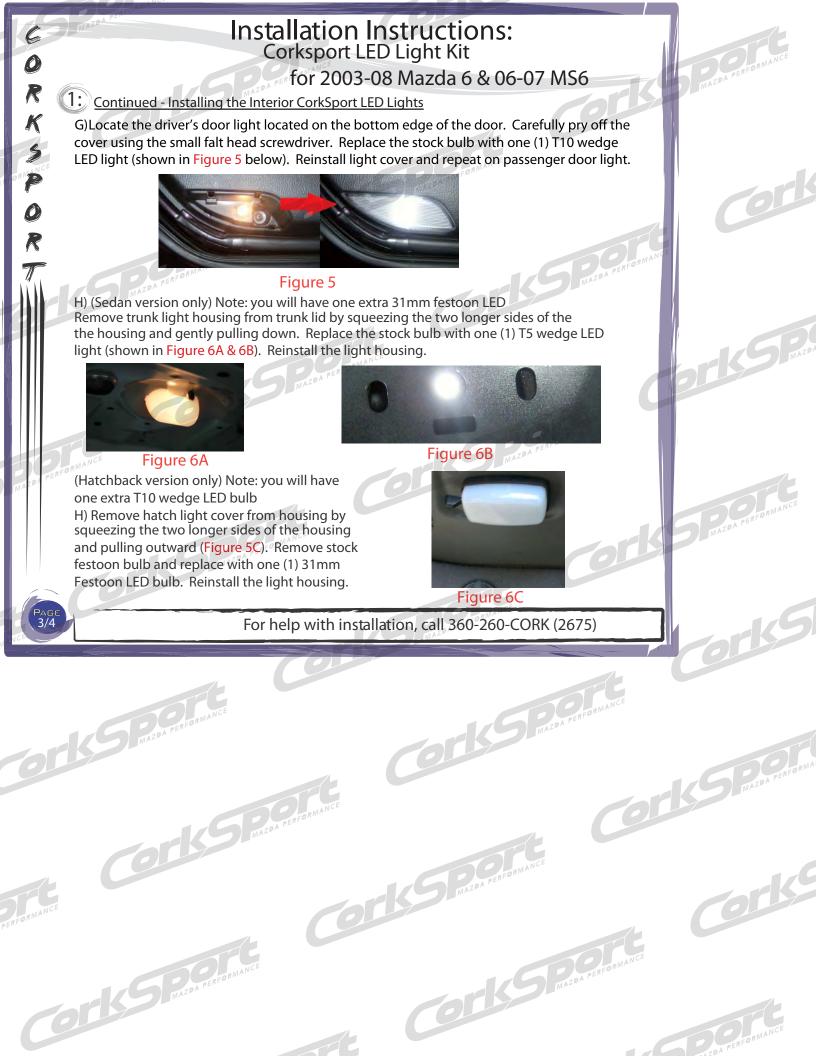

Installation Instructions: Corksport LED Light Kit for 2003-08 Mazda 6 & 06-07 MS6 1. Installing the Interior Corksport LED Lights - Continued SEDAN VERSION ONLY (Note: you will have one extra 31mm festoon LED bulb) 1h) Remove the tunk light housing & remove the stock bulb. Replace with one (1) T10 wedge LED bulb. Reinstall housing. HATCHBACK VERSION ONLY (Note: you will have one extra T10 wedge LED bulb) 1h) Remove the hatch light housing & remove the stock bulb. Replace with one (1) T10 wedge LED bulb. Reinstall housing. 2. Installing the Exterior Corksport LED Lights 2a) Remove the clear license plate light covers (2). Remove the stock bulbs and replace with two (2) T10 LED bulbs. Note: Clips can break easily, so use caution when removing. 2b) Remove headlight bulb access panels (driver and passenger sides). 2c) Pull out the parking/daytime running lights located in the highbeam housing (the bulb and plug are press-fit in place). Replace the stock bulbs (2) with two (2) T10 LED wedge bulbs. Reinstall bulbs and replace covers. 2d) Enjoy