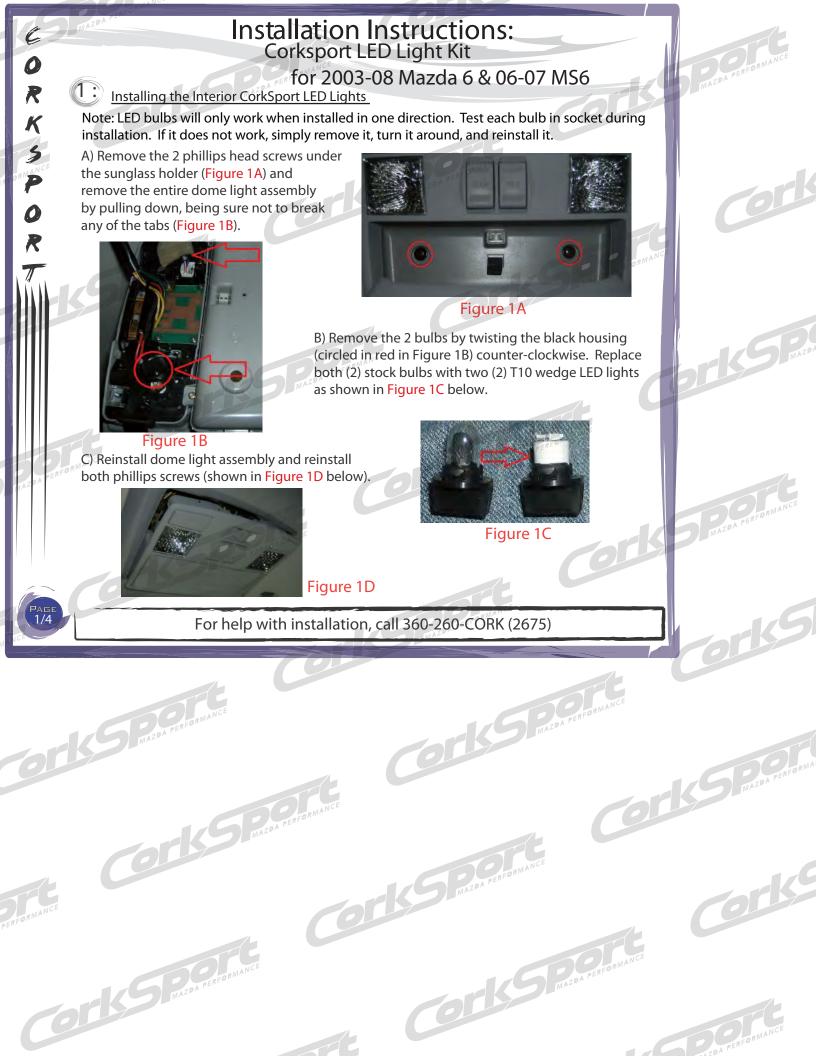

Installation Instructions: Corksport LED Light Kit for 2003-08 Mazda 6 & 06-07 MS6 1. Installing the Interior Corksport LED Lights - Continued SEDAN VERSION ONLY (Note: you will have one extra 31mm festoon LED bulb) 1h) Remove the tunk light housing & remove the stock bulb. Replace with one (1) T10 wedge LED bulb. Reinstall housing. HATCHBACK VERSION ONLY (Note: you will have one extra T10 wedge LED bulb) 1h) Remove the hatch light housing & remove the stock bulb. Replace with one (1) T10 wedge LED bulb. Reinstall housing. 2. Installing the Exterior Corksport LED Lights 2a) Remove the clear license plate light covers (2). Remove the stock bulbs and replace with two (2) T10 LED bulbs. Note: Clips can break easily, so use caution when removing. 2b) Remove headlight bulb access panels (driver and passenger sides). 2c) Pull out the parking/daytime running lights located in the highbeam housing (the bulb and plug are press-fit in place). Replace the stock bulbs (2) with two (2) T10 LED wedge bulbs. Reinstall bulbs and replace covers. 2d) Enjoy

## Installation Instructions: Corksport LED Light Kit for 2003-08 Mazda 6 & 06-07 MS6 Installing the Exterior CorkSport LED Lights A) Remove both (2) license plate lights by using a flat head screwdriver to unclip the housing (shown in Figure 7). Remove the stock bulbs and replace with two (2) T10 wedge LED lights. Reinstall clear housing by pressing it back into the clips. B) Remove the headlight bulb access panel by pushing down on the top tab (red circle in Figure 8A) and pulling back the panel. The panel can then be removed from the vehicle. C) Pull out the parking/daytime running lights located in the high-beam housing shown in Figure 8B (they are held in only by a rubber grommet). Replace stock bulbs with two (2) T10 wedge LED lights (shown in Figure 8C). Reinsert bulb into headlight assembly and replace Figure 8A access panel. Figure 8B D) Enjoy! Figure 8C For help with installation, call 360-260-CORK (2675)