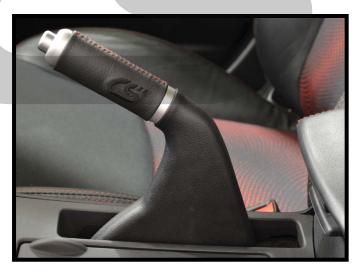

# CorkSport Parking Brake Sleeve

2010-2013 Mazdaspeed 3

Prepare to be the coolest kid doing FWD donuts when your homies see you yanking on the new CorkSport Parking Brake Sleeve. With OEM fitment and show car quality, this parking brake sleeve is sure to impress the ladies. Made of premium black leather and red stitching the brake sleeve will give your car the class it deserves and let everyone know you can go fast and look good at the same time. This sleeve comes with everything you need to install it in a matter of minutes. Pair this with our matching floor mats and knob to keep your pimp game strong.

#### **Pre-Installation Notes:**

These instructions were written for reference only and the use of a factory service manual is recommended...if this is even in the OEM service manual.

These in car installation photos were produced using a 2013 Mazdaspeed 3. 2010-2013 Mazdaspeed 3 will be similar.