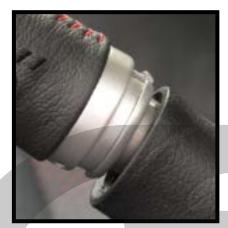

## **Detailed Instructions**

- 1. OEM parking brake sleeve removal and install.
  - a) Separate the OEM parking brake sleeve from the boot by lifting around the base of the boot where the two surfaces meet. Simply pull and lift down till the boot is off of the sleeve as in Figure 1a.
  - b) Pull up on the OEM sleeve and remove from handle.
  - c) Slide on the new CS sleeve and secure boot over the lip of the sleeve Figure 2a.
  - d) Once the new sleeve is installed, use the supplied tool to secure the two set screws on the underside of the sleeve in the position you would like. Figure 3a.
  - e) Tighten until snug

Figure 1a

Figure 2a

Figure 3a