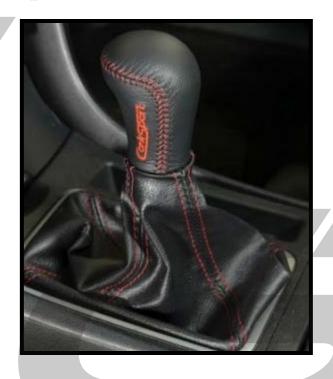

# CorkSport Leather Shift Knob

Improve your shifting experience with the CorkSport's leather shift knob for Mazdas and Mazdaspeeds. Weighing in at 320 grams and wrapped in high-quality black leather, our shift knob flows through the gears seamlessly and feels great while doing so.