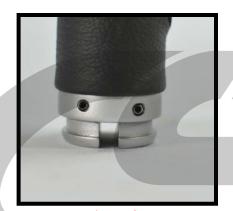

## **Detailed Instructions**

- 1. OEM parking brake sleeve removal and install.
  - a) Separate the OEM parking brake sleeve from the boot by lifting around the base of the boot where the two surfaces meet. Simply pull and lift down till the boot is off of the sleeve as in Figure 1a.
  - b) Pull up on the OEM sleeve and remove from handle.
  - c) Slide on the new CS sleeve and secure boot over the lip of the sleeve Figure 2a.
  - d) Once the new sleeve is installed, use the supplied tool to secure the two set screws on the underside of the sleeve in the position you would like. Figure 3a.
  - e) Tighten until snug

Figure 1a

Figure 2a

Figure 3a