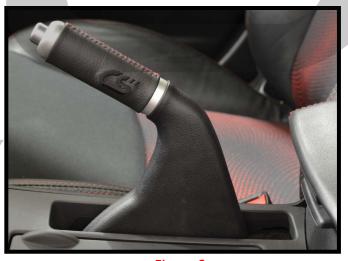

# CorkSport Parking Brake Sleeve

2010-2013 Mazdaspeed 3

Prepare to be the coolest kid doing FWD donuts when your homies see you yanking on the new CorkSport Parking Brake Sleeve. With OEM fitment and show car quality, this parking brake sleeve is sure to impress the ladies. Made of premium black leather and red stitching the brake sleeve will give your car the class it deserves and let everyone know you can go fast and look good at the same time. This sleeve comes with everything you need to install it in a matter of minutes. Pair this with our matching floor mats and knob to keep your pimp game strong.

#### **Pre-Installation Notes:**

These instructions were written for reference only and the use of a factory service manual is recommended...if this is even in the OEM service manual.

These in car installation photos were produced using a 2013 Mazdaspeed 3. 2010-2013 Mazdaspeed 3 will be similar.