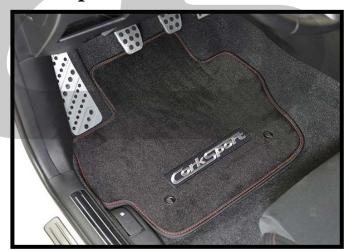

# CorkSport Floor Mats

Freshen up your ride with the new CorkSport Carpet Floor Mats designed for the 2010-2013 Mazdaspeed 3 and Mazda 3. With OEM fitment and show car quality, these floor mats are sure to add that extra level of detail to your Speed. The CorkSport Carpet Floor Mats include both the front and rear for a complete package.